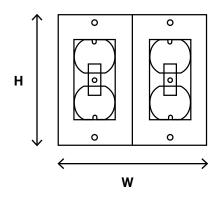

### **DIMENSIONS**

# **PRODUCT**

| CATALOG #         | W    | Н      |  |
|-------------------|------|--------|--|
| SWTCHOUTSL-UNV-CS | 2.5" | 4.125" |  |