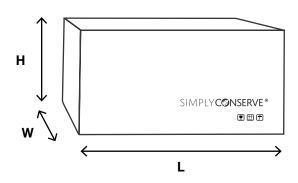

### **DIMENSIONS**

# **CASE**

| CATALOG #         | L   | W      | Н  | CASE QTY | GROSS WT |
|-------------------|-----|--------|----|----------|----------|
| SWTCHOUTSL-UNV-CS | 42" | 10.25" | 4" | 1,000    | 3.1 lbs  |