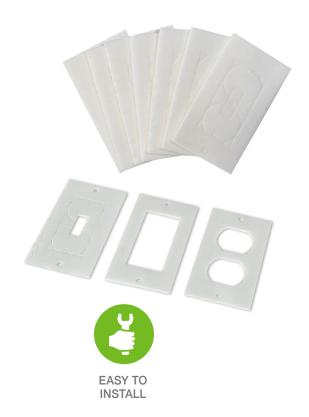

# **OVERVIEW**

Your outlets may be a significant source of heating and cooling loss in your house. Avoid pesky drafts from your outlets with our universal outlet seals. An easy solution to block the airflow from your outlets to your living spaces while saving on energy cost.

## **KEY FEATURES**

- Universal fit for any outlet in your home
- Insulates your home
- Durable foam material
- Saves money on energy cost and reduces your carbon footprint